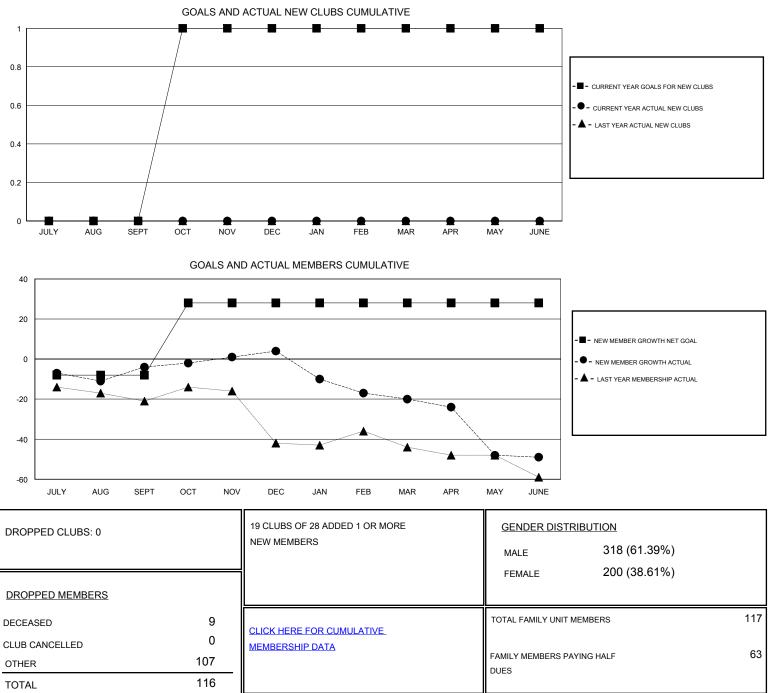

## LOCATION NEW MEXICO GMT CA Clubs Members RESULTS FOR 2016-2017 RESULTS FOR 2016-2017 NEW CLUB GOAL NEW CLUBS DROPPED CLUBS NEW MEMBER GROWTH NEW MEMBER DROPPED QUARTER QUARTER NET GOAL (not reinstated GROWTH ACTUAL (not MEMBERS ACTUAL or transfers) reinstated or transfers) (including transfers) 0 0 0 -8 19 23 JULY/AUG/SEPT JULY/AUG/SEPT 0 0 1 36 20 12 OCT/NOV/DEC OCT/NOV/DEC 0 0 0 0 39 15 JAN/FEB/MAR JAN/FEB/MAR 0 0 ٥ APR/MAY/JUNE 0 13 42 APR/MAY/JUNE